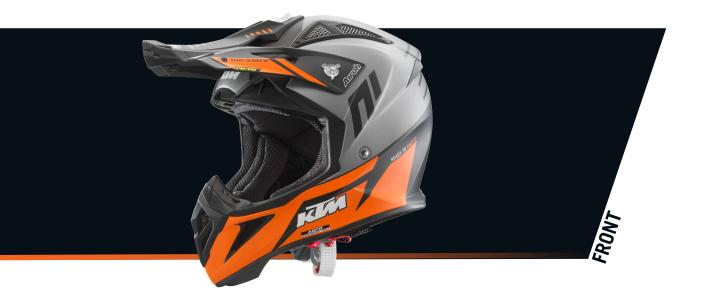

# **AVIATOR 2.3 HELMET**

True champions never rest, there is always a new finish line to cross, a new challenge to overcome and a new track to race. Aviator 2.3 AMS2 (Airoh Multiaction Safety System) is the new version of the Off Road helmets line, that introduces important technological innovations (patented by Airoh) and brings significant improvements to the riding experience as well as rider safety. The result of all Airoh Helmet's know-how is a unique model in the world that redefines the standards of comfort, breathability and protection.

Another important aspect of the 2.3 version consists of the magnetic fastening system for the liners, that ensures a perfect lock in position as well as an easy removal.

The new KTM Aviator 2.3 will stand out in every situation with a striking, unique graphic and color variation. The wide field of view, the ventilation system with front, top and rear vents, as well as a chin guard vent, complete the evolution of the new Aviator.