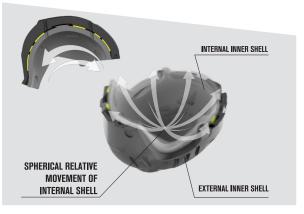

# AMS<sup>2</sup> AIROH MULTIACTION SAFETY SYSTEM

PROTECTION AGAINST ANGULAR IMPACTS

The total safety of Carbon Kevlar, a material that reduces weight whilst maximizing protection, is paired with two systems patented by Airoh Helmet: A.E.F.R. for the quick removal of cheek pads and AMS2, the most advanced system ensuring protection against angular impacts. It makes it's debut in the Airoh Helmet range with the Aviator 2.3 model.