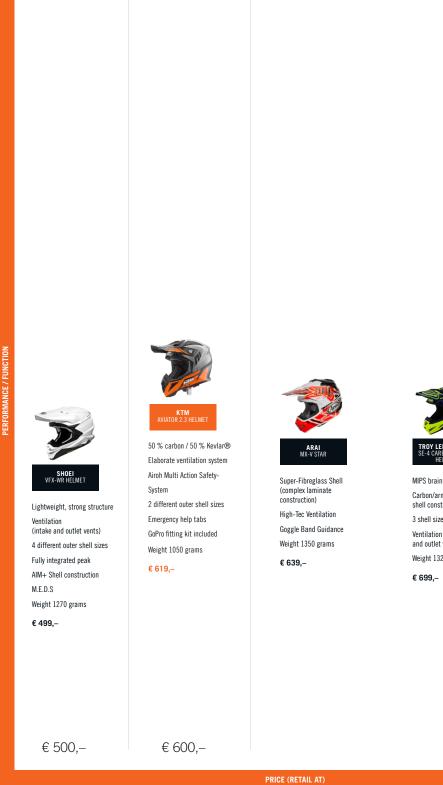

# **AVIATOR 2.3 HELMET**

True champions never rest, there is always a new finish line to cross, a new challenge to overcome and a new track to race. Aviator 2.3 AMS2 (Airoh Multiaction Safety System) is the new version of the Off Road helmets line, that introduces important technological innovations (patented by Airoh) and brings significant improvements to the riding experience as well as rider safety. The result of all Airoh Helmet's know-how is a unique model in the world that redefines the standards of comfort, breathability and protection.

The total safety of Carbon Kevlar, a material that reduces weight whilst maximizing protection, is paired with two systems patented by Airoh Helmet: A.E.F.R. for the quick removal of cheek pads and AMS2, the most advanced system ensuring protection against angular impacts. It makes it's debut in the Airoh Helmet range with the Aviator 2.3 model.

Another important aspect of the 2.3 version consists of the magnetic fastening system for the liners, that ensures a perfect lock in position as well as an easy removal.

The new KTM Aviator 2.3 will stand out in every situation with a striking, unique graphic and color variation. The wide field of view, the ventilation system with front, top and rear vents, as well as a chin guard vent, complete the evolution of the new Aviator.

#### TECHNICAL DETAILS

Material Weight 2 Shell Sizes 100% Carbon Kevlar 1050g (+/-50g) 1: XS-M / 2: L-XL