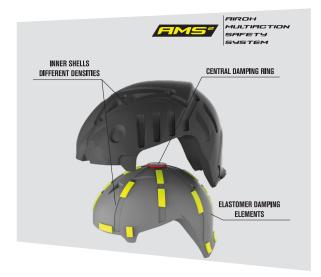

# AMS<sup>2</sup> AIROH MULTIACTION SAFETY SYSTEM

PROTECTION AGAINST ANGULAR IMPACTS

The total safety of Carbon Kevlar, a material that reduces weight whilst maximizing protection, is paired with two systems patented by Airoh Helmet: A.E.F.R. for the quick removal of cheek pads and AMS2, the most advanced system ensuring protection against angular impacts. It makes it's debut in the Airoh Helmet range with the Aviator 2.3 model.