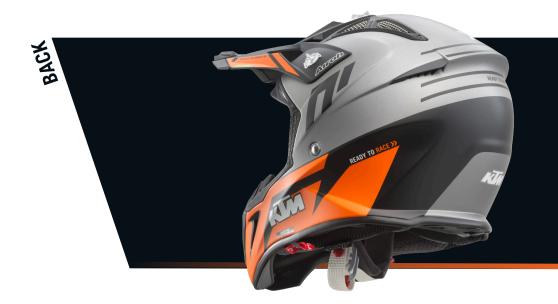

# **AVIATOR 2.3 HELMET**

True champions never rest, there is always a new finish line to cross, a new challenge to overcome and a new track to race. Aviator 2.3 AMS2 (Airoh Multiaction Safety System) is the new version of the Off Road helmets line, that introduces important technological innovations (patented by Airoh) and brings significant improvements to the riding experience as well as rider safety. The result of all Airoh Helmet's know-how is a unique model in the world that redefines the standards of comfort, breathability and protection.

Another important aspect of the 2.3 version consists of the magnetic fastening system for the liners, that ensures a perfect lock in position as well as an easy removal.

The new KTM Aviator 2.3 will stand out in every situation with a striking, unique graphic and color variation. The wide field of view, the ventilation system with front, top and rear vents, as well as a chin guard vent, complete the evolution of the new Aviator.