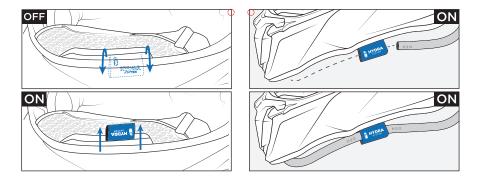

an easy removal.

The new KTM Aviator 2.3 will stand out in every situation with a striking, unique graphic and color variation. The wide field of view, the ventilation system with front, top and rear vents, as well as a chin guard vent, complete the evolution of the new Aviator.





# **FEATURES**



**BREATHABLE** REMOVABLE AND WASHABLE INNER LINING



#### HIGH VENTILATION

THROUGH FRONT AND TOP VENTS, CHIN GUARD AND REAR VENTSS

#### TECHNICAL DETAILS

Material Weight 2 Shell Sizes 100% Carbon Kevlar 1050g (+/-50g) 1: XS-M / 2: L-XL

#### **INCLUDED ACCESSORIES**

// GoPro kit // Screw set // Extended peak
// Upper vent cover

# AMS<sup>2</sup> AIROH MULTIACTION SAFETY SYSTEM

PROTECTION AGAINST ANGULAR IMPACTS







### **HYDRA SYSTEM TAG** PERFECT INTEGRATION OF HYDRATION SYSTEM



## **COMPETITORS INFO**

≰





Carbon/armid composite shell construction 3 shell sizes Ventilation (intake and outlet vents) Weight 1325 grams



€ 700,-

Magnefusion Emergency Release System (MERS) 3 shell sizes Velocity Flow VentilationTM Weight 1450 grams € 699,-

**KTM PRODUCT INFORMATION AVIATOR 2.3 HELMET**