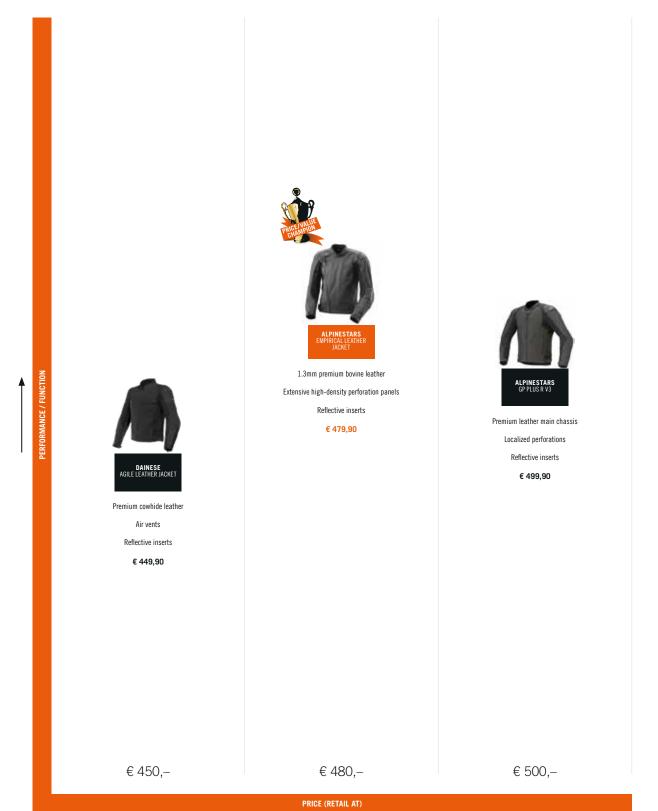

## KTM EMPIRICAL LEATHER JACKET

A premium full grain leather jacket for fully optimized track and performance riding, the KTM EMPERICAL LEATHER JACKET is anatomically profiled to ensure excellent comfort with a performance fit.

Packed with class-leading, track-tested protection such as DSF armor on the shoulders for superior impact protection, this jacket is equipped with strategically positioned perforations for maximum airflow on the shoulder and back.



## **FEATURES**



REMOVABLE BIO ARMOUR PROTECTORS ON SHOULDERS AND ELBOWS



INNER WATERPROOF POCKETS



BACK PROTECTOR POCKET





BREATHABLE



**D-RING WAIST ADJUSTMENT** 





## **FEATURES**



ASYMMETRICAL FRONT ZIP CLOSURE



**DSF SHOULDER SLIDER** 



**EXTENSIVE HIGH-DENSITY PERFORATION PANELS** 

## **COMPETITORS INFO**