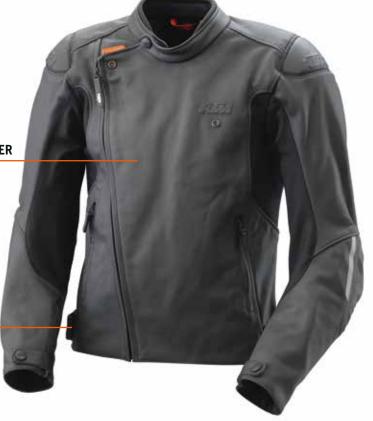

## KTM EMPIRICAL LEATHER JACKET

A premium full grain leather jacket for fully optimized track and performance riding, the KTM EMPERICAL LEATHER JACKET is anatomically profiled to ensure excellent comfort with a performance fit.

Packed with class-leading, track-tested protection such as DSF armor on the shoulders for superior impact protection, this jacket is equipped with strategically positioned perforations for maximum airflow on the shoulder and back.

## **FEATURES**

REMOVABLE BIO ARMOUR PROTECTORS ON SHOULDERS AND ELBOWS

INNER WATERPROOF POCKETS

BACK PROTECTOR POCKET

BREATHABLE

**D-RING WAIST ADJUSTMENT** 

## **FEATURES**

ASYMMETRICAL FRONT ZIP CLOSURE

**DSF SHOULDER SLIDER** 

**EXTENSIVE HIGH-DENSITY PERFORATION PANELS** 