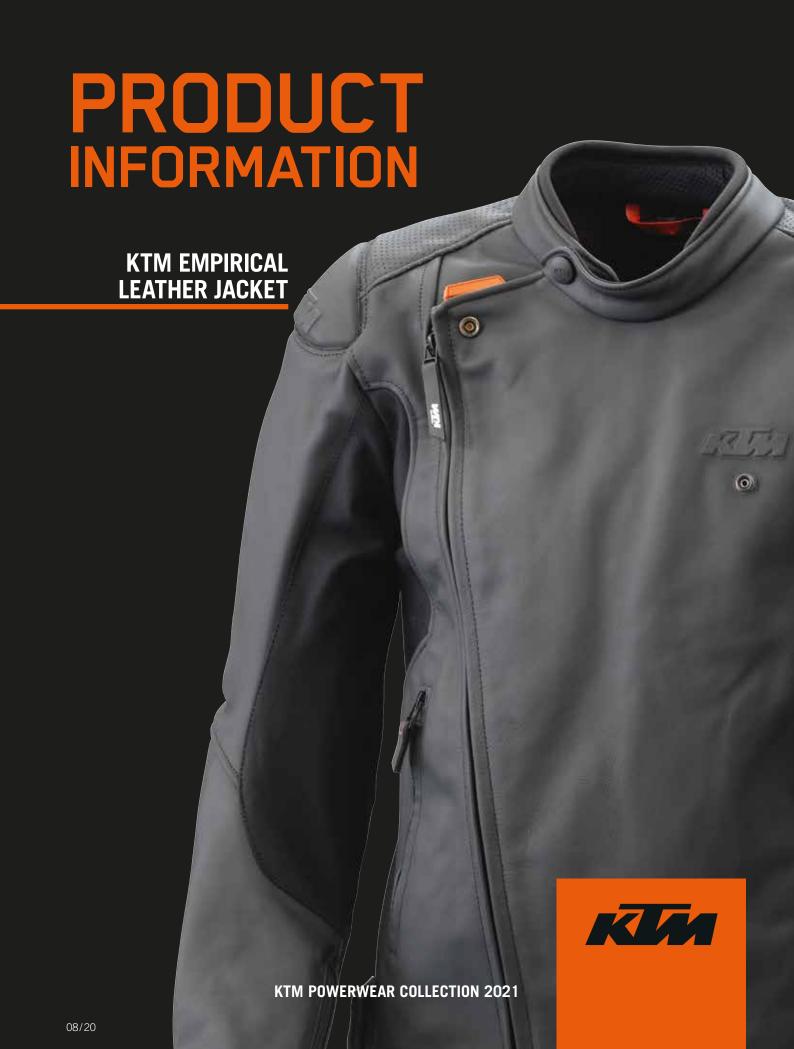

## KTM EMPIRICAL LEATHER JACKET

A premium full grain leather jacket for fully optimized track and performance riding, the KTM EMPERICAL LEATHER JACKET is anatomically profiled to ensure excellent comfort with a performance fit.

Packed with class-leading, track-tested protection such as DSF armor on the shoulders for superior impact protection, this jacket is equipped with strategically positioned perforations for maximum airflow on the shoulder and back.