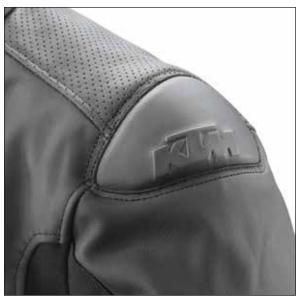

## KTM EMPIRICAL LEATHER JACKET

A premium full grain leather jacket for fully optimized track and performance riding, the KTM EMPERICAL LEATHER JACKET is anatomically profiled to ensure excellent comfort with a performance fit.

Packed with class-leading, track-tested protection such as DSF armor on the shoulders for superior impact protection, this jacket is equipped with strategically positioned perforations for maximum airflow on the shoulder and back.

## **FEATURES**

ASYMMETRICAL FRONT ZIP CLOSURE

**DSF SHOULDER SLIDER** 

**EXTENSIVE HIGH-DENSITY PERFORATION PANELS** 