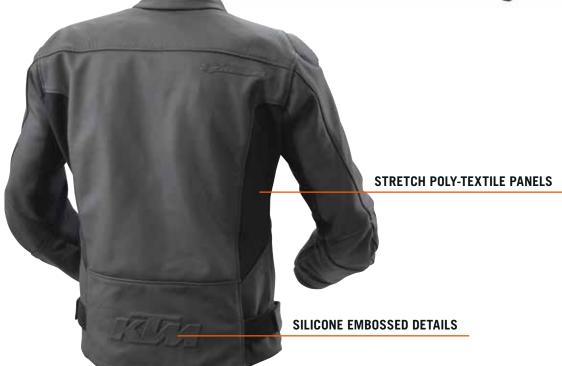

## **FEATURES**

REMOVABLE BIO ARMOUR PROTECTORS ON SHOULDERS AND ELBOWS

INNER WATERPROOF POCKETS

BACK PROTECTOR POCKET

BREATHABLE

**D-RING WAIST ADJUSTMENT** 