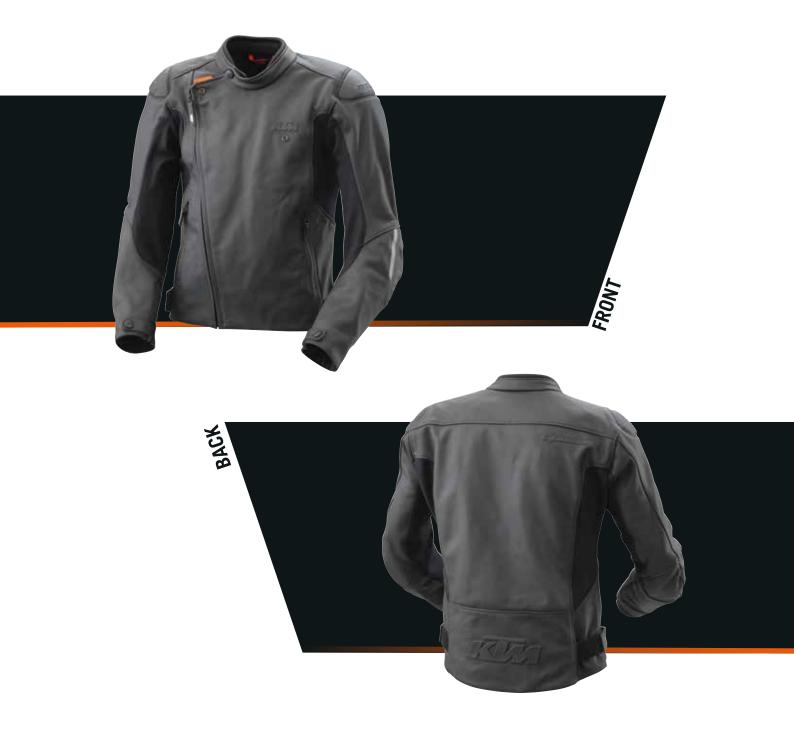

## KTM EMPIRICAL LEATHER JACKET

A premium full grain leather jacket for fully optimized track and performance riding, the KTM EMPERICAL LEATHER JACKET is anatomically profiled to ensure excellent comfort with a performance fit.

Packed with class-leading, track-tested protection such as DSF armor on the shoulders for superior impact protection, this jacket is equipped with strategically positioned perforations for maximum airflow on the shoulder and back.

## **FEATURES**

REMOVABLE BIO ARMOUR PROTECTORS ON SHOULDERS AND ELBOWS

INNER WATERPROOF POCKETS

BACK PROTECTOR POCKET

BREATHABLE

**D-RING WAIST ADJUSTMENT** 

## **FEATURES**

ASYMMETRICAL FRONT ZIP CLOSURE

**DSF SHOULDER SLIDER** 

**EXTENSIVE HIGH-DENSITY PERFORATION PANELS** 