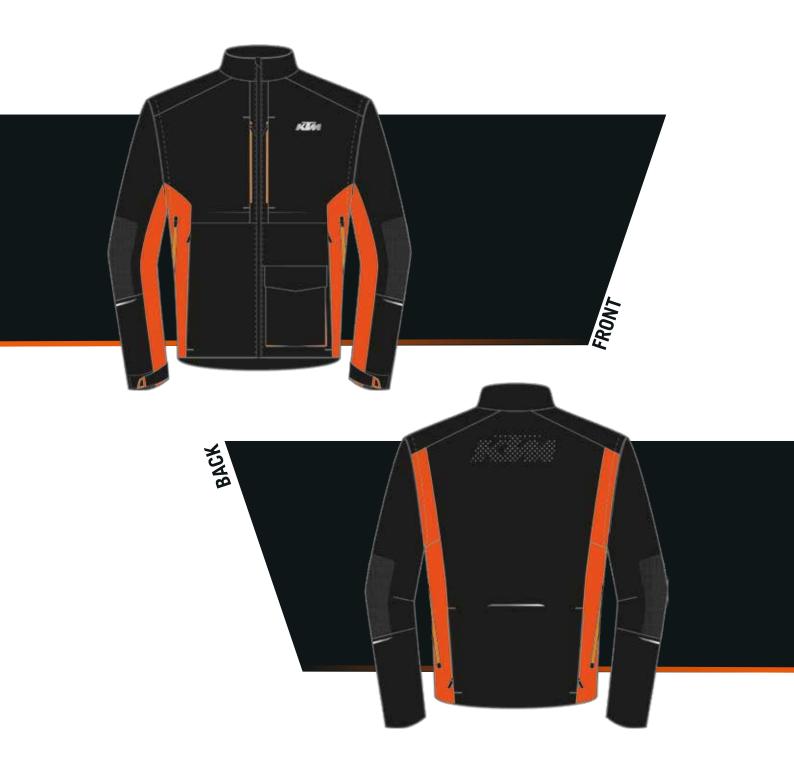

Waterproof, breathable, multilayer functional membrane
Taped seams
Wind repellent
Front and rear air inlets
Large cargo pocket on the back
Waterproof zippers
Adjustable waist
Preformed shoulder and elbow design
Reflective Elements