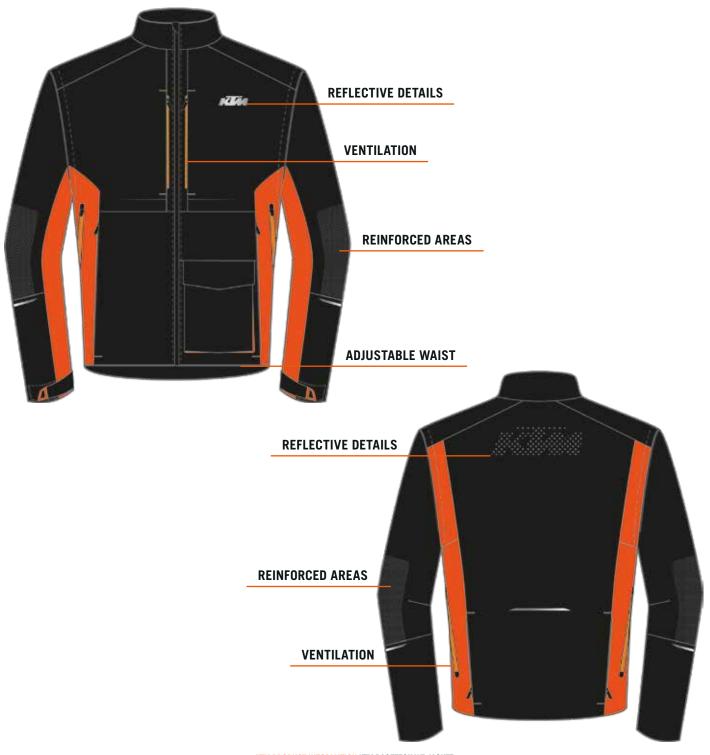

## **FEATURES**

WATERPROOF: 10,000 mm water column Ride in heavy rain

TAPED SEAMS:
Prevents the water from getting through the seams

BREATHABLE: 5,000g/m²/24h Moisture can escape to the outside

WATERPROOF POCKETS: Prevents the water from getting through

HIGH VENTILATION Temperature Regulation through air inlets

## **FEATURES**

WATERPROOF, MULTILAYER, FUNCTIONAL MEMBRANE
WATER RESISTANT OUTER MATERIAL

**REFLECTIVE DETAILS:**FOR GOOD VISIBILITY EVEN IN BAD WEATHER AND DARKNESS

FRONT AND REAR AIR INLETS WITH WATERPROOF ZIPS

Waterproof, breathable, multilayer functional membrane
Taped seams
Wind repellent
Front and rear air inlets
Large cargo pocket on the back
Waterproof zippers
Adjustable waist
Preformed shoulder and elbow design
Reflective Elements